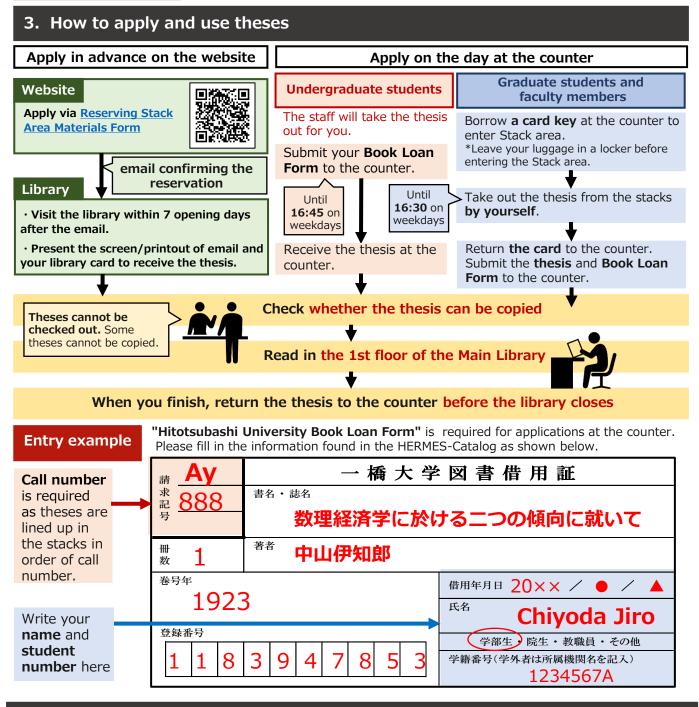

# 2. Select the thesis you want to read from the search results

| 人と野生動物が共存する地域づくり / 一村<br>国立 : 一橋大学 , 2016                                                                                                                                                                                                                                                                                                                                                                                                                                                                                                                                                                                                                                                                                                                                                                                                                                                                                                                                                                                                                                                                                                                                                                                                                                                                                                                                                                                                                                                                                                                                                                                                                                                                                                                                                                                                                                                                                                                                                                                                                                                                                   | 喬花子                                                                                                          |      |   |            |                                                                     |                              |  |                 |  |                      |  |
|-----------------------------------------------------------------------------------------------------------------------------------------------------------------------------------------------------------------------------------------------------------------------------------------------------------------------------------------------------------------------------------------------------------------------------------------------------------------------------------------------------------------------------------------------------------------------------------------------------------------------------------------------------------------------------------------------------------------------------------------------------------------------------------------------------------------------------------------------------------------------------------------------------------------------------------------------------------------------------------------------------------------------------------------------------------------------------------------------------------------------------------------------------------------------------------------------------------------------------------------------------------------------------------------------------------------------------------------------------------------------------------------------------------------------------------------------------------------------------------------------------------------------------------------------------------------------------------------------------------------------------------------------------------------------------------------------------------------------------------------------------------------------------------------------------------------------------------------------------------------------------------------------------------------------------------------------------------------------------------------------------------------------------------------------------------------------------------------------------------------------------|--------------------------------------------------------------------------------------------------------------|------|---|------------|---------------------------------------------------------------------|------------------------------|--|-----------------|--|----------------------|--|
| Theses (excluding Doctoral District Control District C |                                                                                                              |      |   |            |                                                                     |                              |  |                 |  |                      |  |
| Location                                                                                                                                                                                                                                                                                                                                                                                                                                                                                                                                                                                                                                                                                                                                                                                                                                                                                                                                                                                                                                                                                                                                                                                                                                                                                                                                                                                                                                                                                                                                                                                                                                                                                                                                                                                                                                                                                                                                                                                                                                                                                                                    | ヒトトヤセイドウブツガキョウゾンスルチイキズクリ                                                                                     |      |   |            |                                                                     |                              |  |                 |  |                      |  |
| Library Restricted Access Stacks (Bachelor Thesis)                                                                                                                                                                                                                                                                                                                                                                                                                                                                                                                                                                                                                                                                                                                                                                                                                                                                                                                                                                                                                                                                                                                                                                                                                                                                                                                                                                                                                                                                                                                                                                                                                                                                                                                                                                                                                                                                                                                                                                                                                                                                          | Publisher 国立:一橋大学                                                                                            |      |   |            |                                                                     |                              |  |                 |  |                      |  |
|                                                                                                                                                                                                                                                                                                                                                                                                                                                                                                                                                                                                                                                                                                                                                                                                                                                                                                                                                                                                                                                                                                                                                                                                                                                                                                                                                                                                                                                                                                                                                                                                                                                                                                                                                                                                                                                                                                                                                                                                                                                                                                                             | Year 2016                                                                                                    |      |   |            |                                                                     |                              |  |                 |  |                      |  |
| Classification of call number                                                                                                                                                                                                                                                                                                                                                                                                                                                                                                                                                                                                                                                                                                                                                                                                                                                                                                                                                                                                                                                                                                                                                                                                                                                                                                                                                                                                                                                                                                                                                                                                                                                                                                                                                                                                                                                                                                                                                                                                                                                                                               | Authors         一橋, 花子 <ヒトツバシ, ハナコ>                                                                          |      |   |            |                                                                     |                              |  |                 |  |                      |  |
| Ay~Ayx : Undergraduate<br>thesis<br>Ayy : Master's thesis<br>Ayz : Preliminary doctoral<br>dissertations                                                                                                                                                                                                                                                                                                                                                                                                                                                                                                                                                                                                                                                                                                                                                                                                                                                                                                                                                                                                                                                                                                                                                                                                                                                                                                                                                                                                                                                                                                                                                                                                                                                                                                                                                                                                                                                                                                                                                                                                                    | Hide book details.     Location Volume Call No. Barcode No. Status Comments ISBN Printed Restriction Reserve |      |   |            |                                                                     |                              |  |                 |  |                      |  |
|                                                                                                                                                                                                                                                                                                                                                                                                                                                                                                                                                                                                                                                                                                                                                                                                                                                                                                                                                                                                                                                                                                                                                                                                                                                                                                                                                                                                                                                                                                                                                                                                                                                                                                                                                                                                                                                                                                                                                                                                                                                                                                                             | Library Restricte<br>Stacks (Bachelo                                                                         |      | A | yx:43091   | 112345678.                                                          | In<br>library<br>use<br>only |  |                 |  | (卒論等)学外公開<br>可,一部複写可 |  |
| <u>ini</u>                                                                                                                                                                                                                                                                                                                                                                                                                                                                                                                                                                                                                                                                                                                                                                                                                                                                                                                                                                                                                                                                                                                                                                                                                                                                                                                                                                                                                                                                                                                                                                                                                                                                                                                                                                                                                                                                                                                                                                                                                                                                                                                  | Hide deta                                                                                                    | ils. |   |            |                                                                     |                              |  |                 |  |                      |  |
| To use the graduation<br>theses, you must apply in<br>advance on the website or<br>on the day at the counter.                                                                                                                                                                                                                                                                                                                                                                                                                                                                                                                                                                                                                                                                                                                                                                                                                                                                                                                                                                                                                                                                                                                                                                                                                                                                                                                                                                                                                                                                                                                                                                                                                                                                                                                                                                                                                                                                                                                                                                                                               | Type Theses (excluding Doctoral Di                                                                           |      |   | toral Diss | Diss.)                                                              |                              |  | The name of the |  |                      |  |
|                                                                                                                                                                                                                                                                                                                                                                                                                                                                                                                                                                                                                                                                                                                                                                                                                                                                                                                                                                                                                                                                                                                                                                                                                                                                                                                                                                                                                                                                                                                                                                                                                                                                                                                                                                                                                                                                                                                                                                                                                                                                                                                             | Size 1冊                                                                                                      |      |   |            | department and<br>the supervisor are<br>written in " <b>Notes</b> " |                              |  |                 |  |                      |  |
|                                                                                                                                                                                                                                                                                                                                                                                                                                                                                                                                                                                                                                                                                                                                                                                                                                                                                                                                                                                                                                                                                                                                                                                                                                                                                                                                                                                                                                                                                                                                                                                                                                                                                                                                                                                                                                                                                                                                                                                                                                                                                                                             | 所属: 社会学部           指導教員名: 国立, 太郎  クニタチ, タロウ                                                                  |      |   |            |                                                                     |                              |  |                 |  |                      |  |
|                                                                                                                                                                                                                                                                                                                                                                                                                                                                                                                                                                                                                                                                                                                                                                                                                                                                                                                                                                                                                                                                                                                                                                                                                                                                                                                                                                                                                                                                                                                                                                                                                                                                                                                                                                                                                                                                                                                                                                                                                                                                                                                             | Language Japanese                                                                                            |      |   |            |                                                                     |                              |  |                 |  |                      |  |