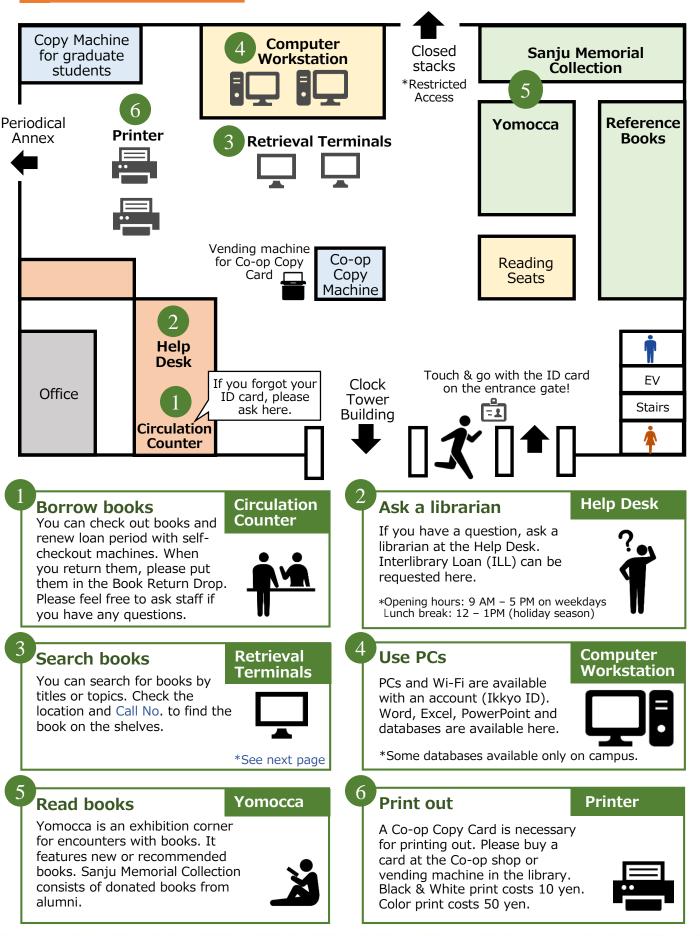

## **Self-guided Library Tour**

Welcome

## □ ↓↓ 10 things ↓↓ ↓↓ 10 do in the □ ↓↓ ↓↓ Library ↓↓



## A Main Building 1F





## **B** Clock Tower Building **1**F

We hold regular exhibitions on Library library history and collection. Main Exhibition In November, a special Building Room exhibition is held. \*Opening hours: 10 AM - 5 PM on weekdays Library seminars and Library events are often held here. Clock Meeting For events information, Tower Room please check the Library's Outside Commons website.



"The International Students' Library Guide" is available from the Library Guidance page below.

▶図書館ガイダンス(Japanese only) <u>https://www.lib.hit-u.ac.jp/retrieval/seminar/</u>

2023.3 🛛 🗗 Hitotsubashi University Library 🔰 @hito\_lib