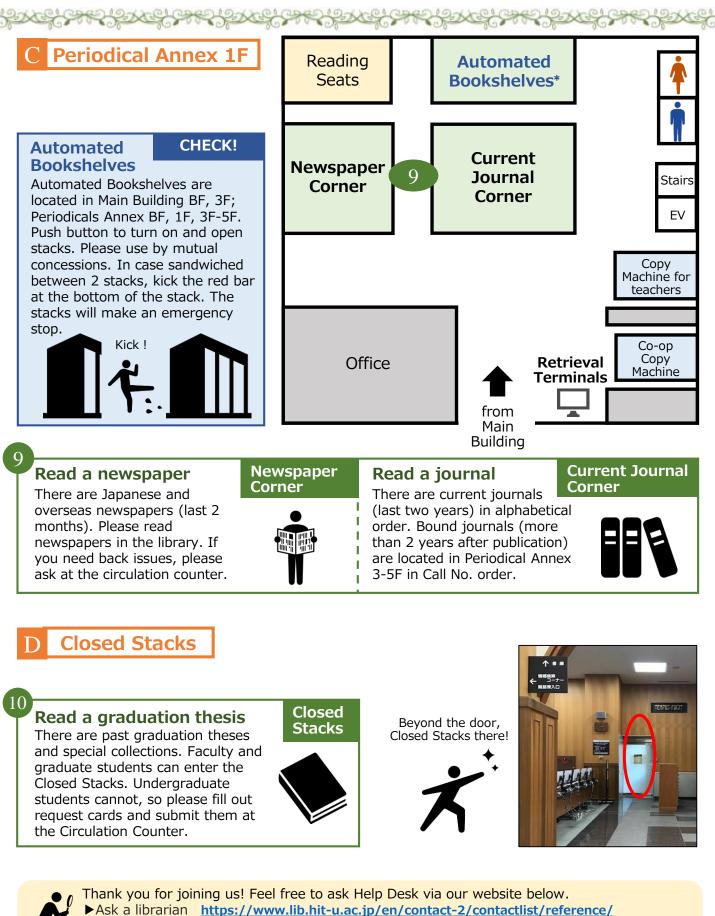

## **B** Clock Tower Building **1**F

We hold regular exhibitions on Library library history and collection. Main Exhibition In November, a special Building Room exhibition is held. \*Opening hours: 10 AM - 5 PM on weekdays Library seminars and Library events are often held here. Clock Meeting For events information, Tower Room please check the Library's Outside Commons website.