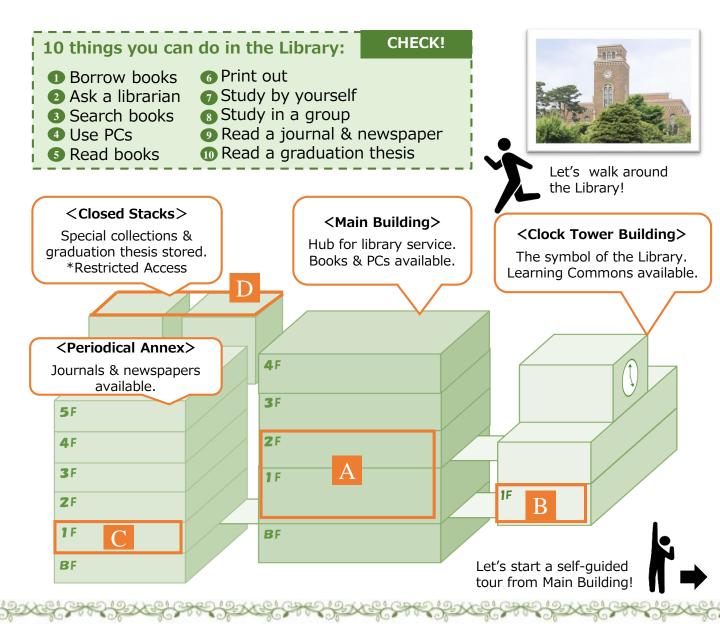

## **Self-guided Library Tour**

Welcome

## □ ↓↓ 10 things ↓↓ ↓↓ 10 do in the □ ↓↓ ↓↓ Library ↓↓



## A Main Building 1F





## **B** Clock Tower Building **1**F

We hold regular exhibitions on Library library history and collection. Main Exhibition In November, a special Building Room exhibition is held. \*Opening hours: 10 AM - 5 PM on weekdays Library seminars and Library events are often held here. Clock Meeting For events information, Tower Room please check the Library's Outside Commons website.



"The International Students' Library Guide" is available from the Library Guidance page below.

▶図書館ガイダンス(Japanese only) <u>https://www.lib.hit-u.ac.jp/retrieval/seminar/</u>

2023.3 🛛 🗗 Hitotsubashi University Library 🔰 @hito\_lib