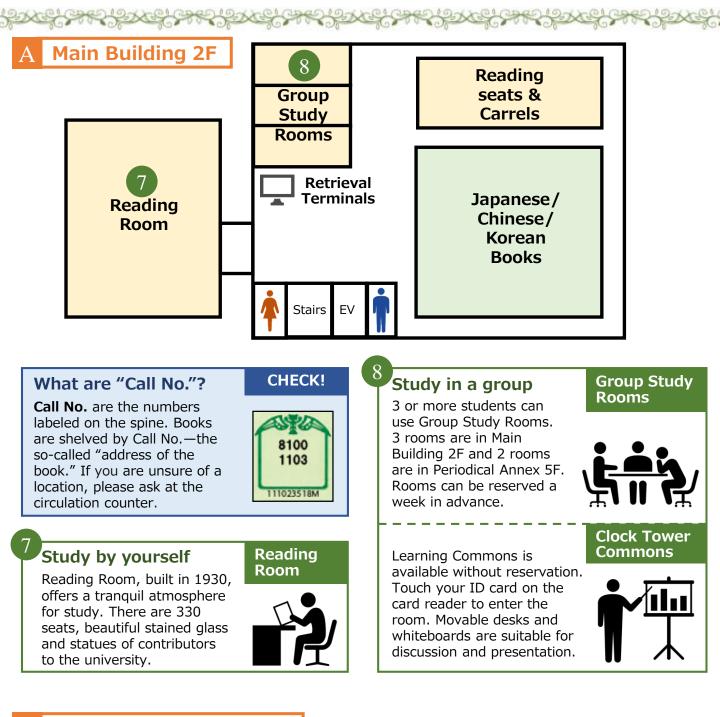

## **Self-guided Library Tour**

Welcome

## □ ↓↓ 10 things ↓↓ ↓↓ 10 do in the □ ↓↓ ↓↓ Library ↓↓



## A Main Building 1F





## **B** Clock Tower Building **1**F

We hold regular exhibitions on Library library history and collection. Main Exhibition In November, a special Building Room exhibition is held. \*Opening hours: 10 AM - 5 PM on weekdays Library seminars and Library events are often held here. Clock Meeting For events information, Tower Room please check the Library's Outside Commons website.



"The International Students' Library Guide" is available from the Library Guidance page below.

▶図書館ガイダンス(Japanese only) <u>https://www.lib.hit-u.ac.jp/retrieval/seminar/</u>

2023.3 🛛 🗗 Hitotsubashi University Library 🔰 @hito\_lib